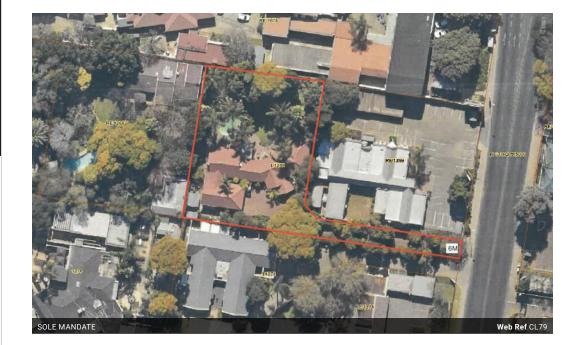

## Excellent location and possibilities

BUSINESS USE / COMMERCIAL. Set on central Bram Fischer Drive, this sizeable property (2000sqm) offers an opportunity for those wanting to operate a business from this central location.

The existing dwelling +/- 500sqm is easily suited to professional offices / suites, offering good access and parking.

Immaculately maintained and presented. Situated virtually next door to MNET.

#### Sizes

Floor Size Land Size 500m² 2,002m²