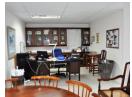

## Modern and Secure Office Space in Plett CBD

This immaculate office space is situated in Monks View just off Main Street, with convenient off-street parking for clients and underground parking for tenants. The premises has white porcelain tiles throughout enhancing the light, modern and streamlined feel of the space. An enclosed patio at the end offers additional light and is the perfect spot to take a break in the sunlight. Access to this ground floor office is through an intercom/security buzzer-controlled door with further access control at the reception door. One enters the glass fronted space into a spacious and inviting reception area. Leading off this area is a boardroom and a large, enclosed office with a built-in desk. The second office has a beautiful built-in wall unit and a private boardroom area. The third