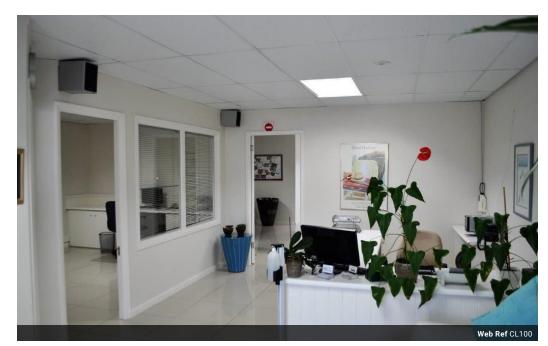

## Modern and Secure Office Space in Plett CBD

This immaculate office space is situated in Monks View just off Main Street, with convenient off-street parking for clients and underground parking for tenants. The premises has white porcelain tiles throughout enhancing the light, modern and streamlined feel of the space. An enclosed patio at the end offers additional light and is the perfect spot to take a break in the sunlight. Access to this ground floor office is through an intercom/security buzzer-controlled door with further access control at the reception door. One enters the glass fronted space into a spacious and inviting reception area. Leading off this area is a boardroom and a large, enclosed office with a built-in desk. The second office has a beautiful built-in wall unit and a private boardroom area. The third